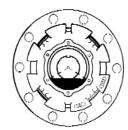

Optional fill hole Figure 1

4 o'clock to 8 o'clock oil fill volume Figure 2

## Oil Lubrication:

The oil lubrication volume is the amount of oil lubrication required to fill the hub cavity to the "Oil Fill" line on the hub cap, or to the "4 o'clock and 8 o'clock" level on the outer bearing rollers (See Figure 2). The actual lubrication volume used should be verified and adjusted for the specific components used.