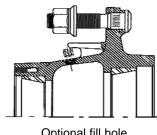

## **Trailer Hub Lubrication Volume**

Webb Wheel Products endorses the TMC Recommended Practice RP 631A "Recommendations for Wheel End Lubrication."

Webb offers an optional lubrication fill plug for most popular part numbers that may be specified with a "-71" suffix to the assembly code (See Figure 1). The amount of lubrication required will vary depending on the hub-cap, seal, and lubrication manufacturer's recommendations.

Optional fill hole Figure 1

4 o'clock to 8 o'clock oil fill volume Figure 2